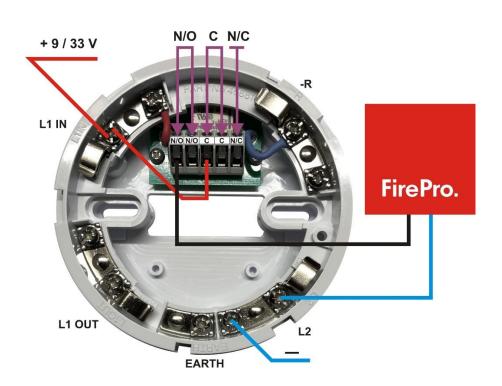

## **APOLLO RELAY BASE**

| TECHNICAL INFORMATION  |                                   |
|------------------------|-----------------------------------|
| Model                  | Relay Base                        |
| Туре                   | S65                               |
| Detectors              | Temperature / Smoke               |
| Power                  | + to L1                           |
|                        | - to L2                           |
| To FirePro unit        | contact N/O & L2                  |
| Environment            | indoor, non-icing, non-condensing |
| Temperature range      | -30 to + 70 degrees Celsius       |
| Max switching power    | 30W / 50Va                        |
| Max switching current  | 1A (resistive load)               |
| Max. switching voltage | 50V AC / 75V DC                   |
| Drop-out voltage       | <6V (minimum 0,9V)                |
| Coil current           | 15mA with supply above 9V         |
| Part number            | 45681-245APO                      |
| Norm                   | EN45-18:2005                      |