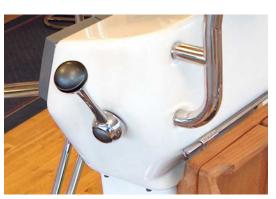

# APPLICATIONS

Designed for steering pedestal or cockpit well mounting.

shown without cover plate

CH2800 Features unique twistgrip switch for control of Bow thruster or windlass. Polished stainless steel lever. Dual action design. Suits 3300/33c type cables.