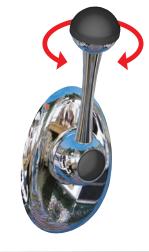

shown without cover plate

CH2800 Features unique twistgrip switch for control of Bow thruster or windlass. Polished stainless steel lever. Dual action design. Suits 3300/33c type cables.