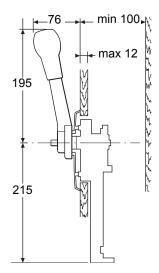

side mount control.

More than 1 million sold worldwide.

This control is the first choice of all premium sail boat manufactures.

Suits 3300/33C type cables.

### **ORDER INFORMATION**

| TYPE OF<br>CONTROL    | FLUSH/SIDE MOUNTED COMPLETE CONTROLS |                                         |
|-----------------------|--------------------------------------|-----------------------------------------|
|                       | FEATURES                             | B - MECHANISM DOUBLE<br>ACTION PART No. |
| 700 SS                | Standard                             | 172103                                  |
| Neutral safety switch |                                      | 178000                                  |

NOTE: Sold in North America under Part No. CH2100P

### **TECHNICAL DATA**



Issue Date - Oct 2013
Issue Number - mcda16int