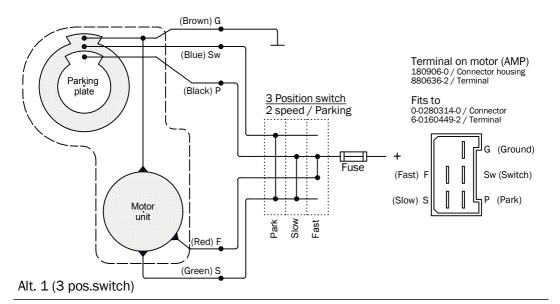

| Current diagram: | 12 V   | 24 V   |
|------------------|--------|--------|
| No load          | < 3 A  | < 2 A  |
| Normal running   | < 7A   | < 4 A  |
| Stall            | < 36 A | < 18 A |
| Fuse             | 35 A   | 20 A   |