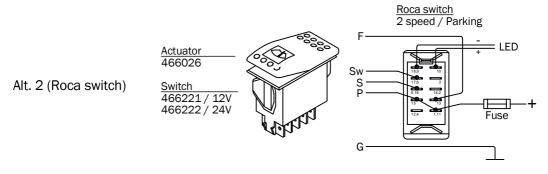

| Current diagram: | 12 V   | 24 V   |
|------------------|--------|--------|
| No load          | < 3 A  | < 2 A  |
| Normal running   | < 7A   | < 4 A  |
| Stall            | < 36 A | < 18 A |
| Fuse             | 35 A   | 20 A   |