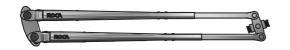

#### Wiper arms and blades:

Adjustable tip (Single drive) 536230 / 536235 EP 538230 / 538235 Black

Pantograph 536330 EP 538330 Black

Blade (22"-35") 520822 - 35