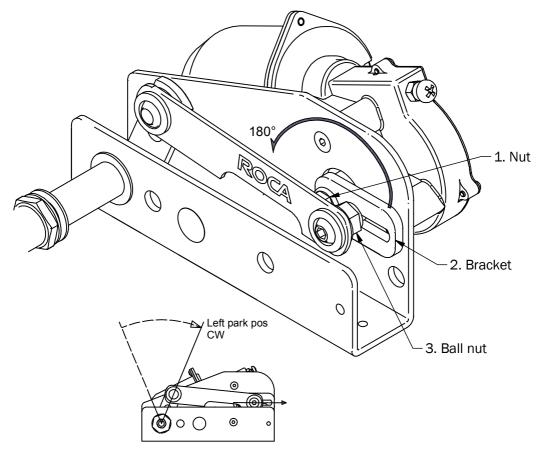

### <u>Instructions - Adjusting the sweep angle and parking position</u>

### Changing the parking position.

Before the parking position is changed, the wiper motor should be in parked position (Default is set to left).

Keep battery main switch turned off during any operation inside of the wiper motor.

- Loosen the nut (1).
- Remove the bracket (2) and rotate it 180°.
- Assemble the bracket and tighten the nut firmly.

### Change of wiped angle.

The wiped angle can be set at any point between 45° and 110°. (Default is set to 45°).

Keep battery main switch turned off during any operation inside of the wiper motor.

- Loosen the ball/nut (3).

(Note: the ball/nut is left threaded to prevent it from coming loose when running).

- Move the ball/nut to desired angle position and tighten it firmly.