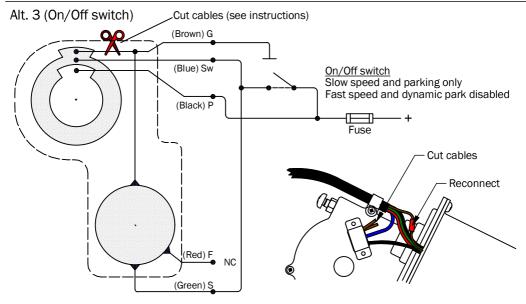

### <u>Instructions - Adjusting the sweep angle and parking position</u>

### Changing the parking position.

Before the parking position is changed, the wiper motor should be in parked position (Default is set to left).

Keep battery main switch turned off during any operation inside of the wiper motor.

- Loosen the nut (1).
- Remove the bracket (2) and rotate it 180°.
- Assemble the bracket and tighten the nut firmly.

### Change of wiped angle.

The wiped angle can be set at any point between 45° and 110°. (Default is set to 45°).

Keep battery main switch turned off during any operation inside of the wiper motor.

- Loosen the ball/nut (3).

(Note: the ball/nut is left threaded to prevent it from coming loose when running).

- Move the ball/nut to desired angle position and tighten it firmly.