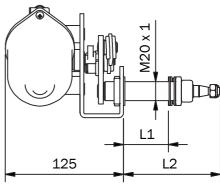

#### Variations:

| Max length: |     | Voltage input: |        |
|-------------|-----|----------------|--------|
| <u>L1</u>   | L2  | 12 V           | 24 V   |
| 28          | 78  | 531017         | 531018 |
| 53          | 103 | 531027         | 531028 |
| 78          | 128 | 531037         | 531038 |
|             |     |                |        |