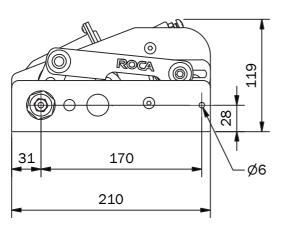

# WIPER MOTOR | W38 SINGLE DRIVE

## Installation Instructions

Before installation please read these instructions.

- 2 Speed, self-parking
- Heavy Duty motor, 38Nm
- Wipershaft in stainless steel
- Various sweep angle: 45 110°
- Dynamic park circiut
- Internal thermoswitch
- Insulated ground
- EMC protected
- Powers up to 900mm/900mm Arm/blade combinations