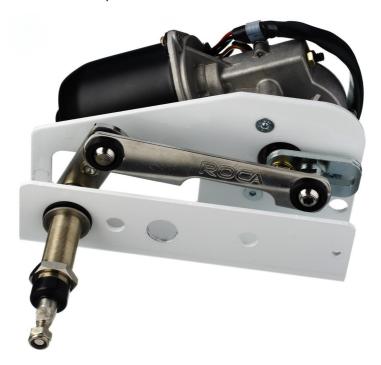

# WIPER MOTOR | W38 SINGLE DRIVE

## Installation Instructions

Before installation please read these instructions.

- 2 Speed, self-parking
- Heavy Duty motor, 38Nm
- Wipershaft in stainless steel
- Various sweep angle: 45 110°
- Dynamic park circiut
- Internal thermoswitch
- Insulated ground
- EMC protected
- Powers up to 900mm/900mm Arm/blade combinations