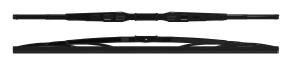

#### Wiper arms and blades:

Adjustable tip (Single drive) 536230 / 536235 EP 538230 / 538235 Black

Pantograph 536330 EP 538330 Black

Blade (22"-35") 520822 - 35