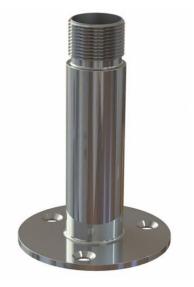

# Stainless steel Flange Deck Mount 1"-14NF

 Polished stainless steel bolt-on Flange Deck Mount for GPS, SATCOM and marine antennas with internal threaded 1"-14NF base

## **MECHANICAL SPECIFICATIONS**

| Color          | Polished                                |
|----------------|-----------------------------------------|
| Height         | 105 mm                                  |
| Weight         | 300 g                                   |
| Diameter       | Ø 71 mm                                 |
| Mounting       | Bolt-on (No mounting hardware included) |
| Mounting Place | On deck etc.                            |
| Materials      | Polished stainless steel                |