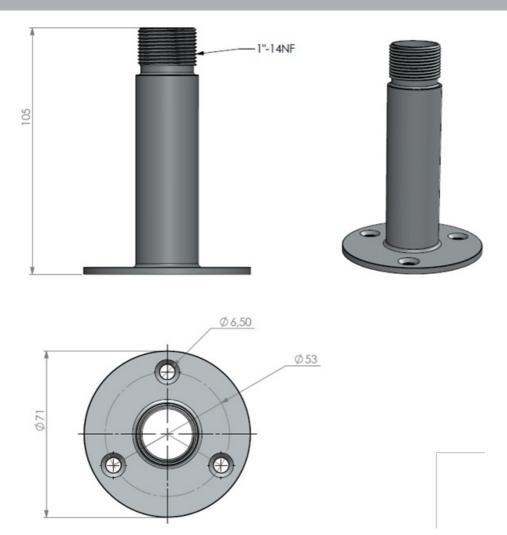

## **MECHANICAL SPECIFICATIONS**

| Color          | Polished                                |
|----------------|-----------------------------------------|
| Height         | 105 mm                                  |
| Weight         | 300 g                                   |
| Diameter       | Ø 71 mm                                 |
| Mounting       | Bolt-on (No mounting hardware included) |
| Mounting Place | On deck etc.                            |
| Materials      | Polished stainless steel                |