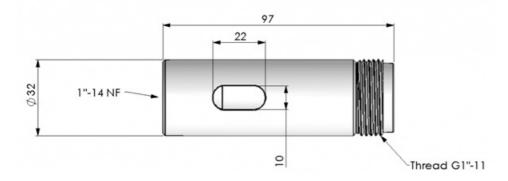

#### MECHANICAL SPECIFICATIONS

| Color                   | White                                                    |
|-------------------------|----------------------------------------------------------|
| Length                  | 100                                                      |
| Weight                  | 40 g                                                     |
| Diameter                | Ø 32 mm                                                  |
| Mounting                | On US-style brackets with 1"-14NF threaded stud          |
| Mounting<br>Instruction | NOTE! Not suitable for heavy antenna types               |
| Materials               | Reinforced Nylon                                         |
| For Antenna Types       | All marine antennas with the G1"-11 Revolving Nut System |