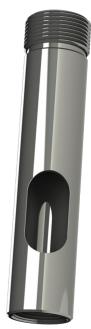

## Bright Chrome Plated Solid Brass HD Adapter Tube

- Bright chromed solid brass adapter tube for converting US-style 1"-14NF threaded brackets into Standard G1"-11 threaded type
- The adapter tube makes it possible to place all antennas with 1" Revolving Nut mounting on any US-style bracket with 1"-14NF threded stud

### MECHANICAL SPECIFICATIONS

| Color             | Chrome                                                   |
|-------------------|----------------------------------------------------------|
| Length            | 150 mm                                                   |
| Weight            | 375 g                                                    |
| Diameter          | Ø 31.5 mm                                                |
| Mounting          | On US-style brackets with 1"-14NF threaded stud          |
| Materials         | Solid chromed brass                                      |
| For Antenna Types | All marine antennas with the G1"-11 Revolving Nut System |