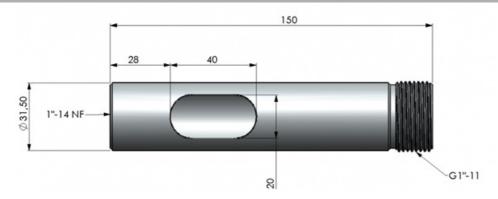

### MECHANICAL SPECIFICATIONS

| Color             | Chrome                                                   |
|-------------------|----------------------------------------------------------|
| Length            | 150 mm                                                   |
| Weight            | 375 g                                                    |
| Diameter          | Ø 31.5 mm                                                |
| Mounting          | On US-style brackets with 1"-14NF threaded stud          |
| Materials         | Solid chromed brass                                      |
| For Antenna Types | All marine antennas with the G1"-11 Revolving Nut System |