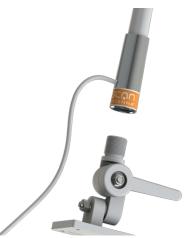

#### 4-Way nylon Deck Mount 1"-14NF for light-weight antenns

• 4-Way tiltable easy lay-down mount for deck or wall mounting of lightweight Marine, Satcom and GPS antennas with US-style internal 1"-14NF threaded base