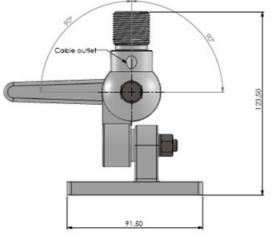

#### MECHANICAL SPECIFICATIONS

| Color                    | White                                                                                         |
|--------------------------|-----------------------------------------------------------------------------------------------|
| Height                   | 124 mm                                                                                        |
| Weight                   | 300 g (Mounting hardware included)                                                            |
| Mounting                 | Bolt-on                                                                                       |
| Mounting place           | On deck or wall                                                                               |
| Mounting<br>Instruction  | NOTE! Not suitable for heavy type antennas                                                    |
| Materials                | Nylon, stainless steel and rubber                                                             |
| Operating<br>Temperature | -40C to +70C                                                                                  |
| For Antenna Types        | For light-weight Marine, Satcom and GPS antennas with US-style internal 1"-14NF threaded base |
| Dimension                | Approx. 91.5 x 65 x 123.5 mm                                                                  |
|                          |                                                                                               |