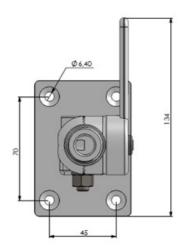

### 4-WAY MOUNT LW 1"-14NF

#### 4-Way nylon Deck Mount 1"-14NF for light-weight antenns

• 4-Way tiltable easy lay-down mount for deck or wall mounting of lightweight Marine, Satcom and GPS antennas with US-style internal 1"-14NF threaded base

#### MECHANICAL SPECIFICATIONS

| Color                    | White                                                                                         |
|--------------------------|-----------------------------------------------------------------------------------------------|
| Height                   | 124 mm                                                                                        |
| Weight                   | 300 g (Mounting hardware included)                                                            |
| Mounting                 | Bolt-on                                                                                       |
| Mounting place           | On deck or wall                                                                               |
| Mounting<br>Instruction  | NOTE! Not suitable for heavy type antennas                                                    |
| Materials                | Nylon, stainless steel and rubber                                                             |
| Operating<br>Temperature | -40C to +70C                                                                                  |
| For Antenna Types        | For light-weight Marine, Satcom and GPS antennas with US-style internal 1"-14NF threaded base |
| Dimension                | Approx. 91.5 x 65 x 123.5 mm                                                                  |
|                          |                                                                                               |