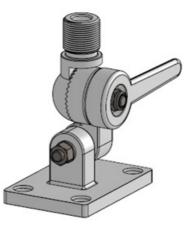

### 4-WAY MOUNT LW 1"-14NF

#### 4-Way nylon Deck Mount 1"-14NF for light-weight antenns

• 4-Way tiltable easy lay-down mount for deck or wall mounting of lightweight Marine, Satcom and GPS antennas with US-style internal 1"-14NF threaded base

#### MECHANICAL SPECIFICATIONS

| Color                    | White                                                                                         |
|--------------------------|-----------------------------------------------------------------------------------------------|
| Height                   | 124 mm                                                                                        |
| Weight                   | 300 g (Mounting hardware included)                                                            |
| Mounting                 | Bolt-on                                                                                       |
| Mounting place           | On deck or wall                                                                               |
| Mounting<br>Instruction  | NOTE! Not suitable for heavy type antennas                                                    |
| Materials                | Nylon, stainless steel and rubber                                                             |
| Operating<br>Temperature | -40C to +70C                                                                                  |
| For Antenna Types        | For light-weight Marine, Satcom and GPS antennas with US-style internal 1"-14NF threaded base |
| Dimension                | Approx. 91.5 x 65 x 123.5 mm                                                                  |
|                          |                                                                                               |