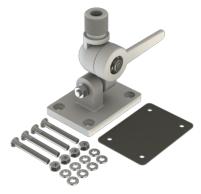

#### 4-Way nylon Deck Mount 1"-14NF for light-weight antenns

• 4-Way tiltable easy lay-down mount for deck or wall mounting of lightweight Marine, Satcom and GPS antennas with US-style internal 1"-14NF threaded base

#### MECHANICAL SPECIFICATIONS

| Color                    | White                                                                                         |
|--------------------------|-----------------------------------------------------------------------------------------------|
| Height                   | 124 mm                                                                                        |
| Weight                   | 300 g (Mounting hardware included)                                                            |
| Mounting                 | Bolt-on                                                                                       |
| Mounting place           | On deck or wall                                                                               |
| Mounting<br>Instruction  | NOTE! Not suitable for heavy type antennas                                                    |
| Materials                | Nylon, stainless steel and rubber                                                             |
| Operating<br>Temperature | -40C to +70C                                                                                  |
| For Antenna Types        | For light-weight Marine, Satcom and GPS antennas with US-style internal 1"-14NF threaded base |
| Dimension                | Approx. 91.5 x 65 x 123.5 mm                                                                  |
|                          |                                                                                               |

#### ORDERING INFORMATION

P/N 10000-313 (Individually packing in Carton box)