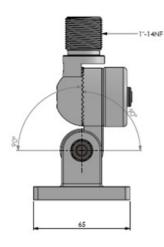

#### MECHANICAL SPECIFICATIONS

| Color                    | White                                                                                         |
|--------------------------|-----------------------------------------------------------------------------------------------|
| Height                   | 124 mm                                                                                        |
| Weight                   | 300 g (Mounting hardware included)                                                            |
| Mounting                 | Bolt-on                                                                                       |
| Mounting place           | On deck or wall                                                                               |
| Mounting<br>Instruction  | NOTE! Not suitable for heavy type antennas                                                    |
| Materials                | Nylon, stainless steel and rubber                                                             |
| Operating<br>Temperature | -40C to +70C                                                                                  |
| For Antenna Types        | For light-weight Marine, Satcom and GPS antennas with US-style internal 1"-14NF threaded base |
| Dimension                | Approx. 91.5 x 65 x 123.5 mm                                                                  |
|                          |                                                                                               |