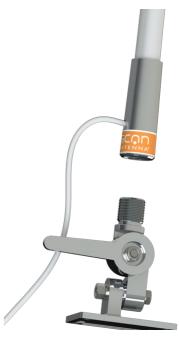

## 4-WAY MOUNT HD 1"-14NF

4-way heavy-duty chrome plated solid brass deck mount (1"-14NF)

- Heavy duty 4-Way tiltable easy lay-down chrome plated solid brass mount for deck/wall mounting of Marine, Satcom and GPS antennas with internal 1"-14NF threaded base
- Stainless steel mounting hardware included