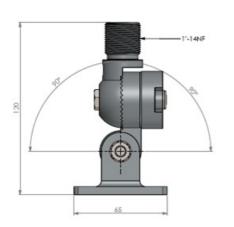

#### MECHANICAL SPECIFICATIONS

| Color                    | Chrome                                                                               |
|--------------------------|--------------------------------------------------------------------------------------|
| Height                   | 120 mm                                                                               |
| Weight                   | 900 g (Mounting Hardware included)                                                   |
| Mounting                 | Bolt-on with supplied screws                                                         |
| Mounting Place           | On deck or wall                                                                      |
| Materials                | Chrome plated solid brass, stainless steel and rubber                                |
| Operating<br>Temperature | -40C to +70C                                                                         |
| For Antenna Types        | For marine, Satcom and GPS antennas with US-style internal 1"-<br>14NF threaded base |
| Dimension                | 93 x 65 x 120 mm                                                                     |