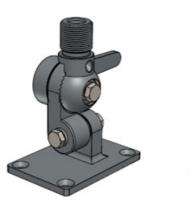

## 4-WAY MOUNT HD 1"-14NF

4-way heavy-duty chrome plated solid brass deck mount (1"-14NF)

- Heavy duty 4-Way tiltable easy lay-down chrome plated solid brass mount for deck/wall mounting of Marine, Satcom and GPS antennas with internal 1"-14NF threaded base
- Stainless steel mounting hardware included

#### MECHANICAL SPECIFICATIONS

| Color                    | Chrome                                                                               |
|--------------------------|--------------------------------------------------------------------------------------|
| Height                   | 120 mm                                                                               |
| Weight                   | 900 g (Mounting Hardware included)                                                   |
| Mounting                 | Bolt-on with supplied screws                                                         |
| Mounting Place           | On deck or wall                                                                      |
| Materials                | Chrome plated solid brass, stainless steel and rubber                                |
| Operating<br>Temperature | -40C to +70C                                                                         |
| For Antenna Types        | For marine, Satcom and GPS antennas with US-style internal 1"-<br>14NF threaded base |
| Dimension                | 93 x 65 x 120 mm                                                                     |