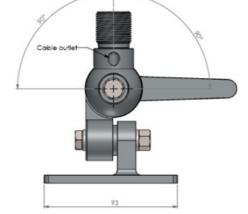

#### MECHANICAL SPECIFICATIONS

| Color                    | Chrome                                                                               |
|--------------------------|--------------------------------------------------------------------------------------|
| Height                   | 120 mm                                                                               |
| Weight                   | 900 g (Mounting Hardware included)                                                   |
| Mounting                 | Bolt-on with supplied screws                                                         |
| Mounting Place           | On deck or wall                                                                      |
| Materials                | Chrome plated solid brass, stainless steel and rubber                                |
| Operating<br>Temperature | -40C to +70C                                                                         |
| For Antenna Types        | For marine, Satcom and GPS antennas with US-style internal 1"-<br>14NF threaded base |
| Dimension                | 93 x 65 x 120 mm                                                                     |