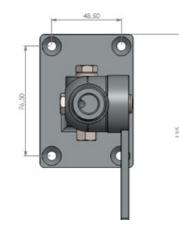

#### MECHANICAL SPECIFICATIONS

| Color                    | Chrome                                                                               |
|--------------------------|--------------------------------------------------------------------------------------|
| Height                   | 120 mm                                                                               |
| Weight                   | 900 g (Mounting Hardware included)                                                   |
| Mounting                 | Bolt-on with supplied screws                                                         |
| Mounting Place           | On deck or wall                                                                      |
| Materials                | Chrome plated solid brass, stainless steel and rubber                                |
| Operating<br>Temperature | -40C to +70C                                                                         |
| For Antenna Types        | For marine, Satcom and GPS antennas with US-style internal 1"-<br>14NF threaded base |
| Dimension                | 93 x 65 x 120 mm                                                                     |