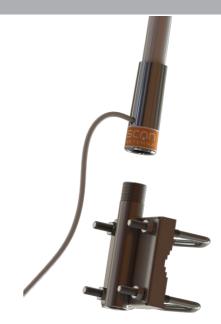

## Stainless Steel Mast/Rail Mounting Bracket 1"-14NF

- Polished marine grade AISI-316 stainless steel pole bracket
- Easy mounting on vertical and horizontal poles
- Especially made for installation of maritime, satcom and GPS antennas with internal 1"-14NF threaded bases
- Stainless steel hardware included