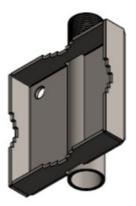

## Stainless Steel Mast/Rail Mounting Bracket 1"-14NF

- Polished marine grade AISI-316 stainless steel pole bracket
- Easy mounting on vertical and horizontal poles
- Especially made for installation of maritime, satcom and GPS antennas with internal 1"-14NF threaded bases
- Stainless steel hardware included