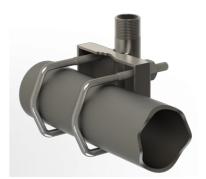

## Stainless Steel Mast/Rail Mounting Bracket 1"-14NF

- Polished marine grade AISI-316 stainless steel pole bracket
- Easy mounting on vertical and horizontal poles
- Especially made for installation of maritime, satcom and GPS antennas with internal 1"-14NF threaded bases
- Stainless steel hardware included

### **MECHANICAL SPECIFICATIONS**

| Color             | Polished                                                                                                                |
|-------------------|-------------------------------------------------------------------------------------------------------------------------|
| Weight            | 580 g (Hardware included)                                                                                               |
| Mounting place    | On vertical or horizontal pole or rail with diameter Ø 30-60 mm. Optionally mounting on wall with screws (not supplied) |
| Materials         | Polished high grade AISI-316 stainless steel                                                                            |
| For Antenna Types | Marine, satcom and GPS antennas accepting US-style 1"-14NF threaded stud brackets                                       |
| Dimensions        | 130 x 92.5 x 40 mm                                                                                                      |