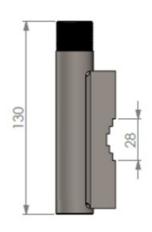

### **MECHANICAL SPECIFICATIONS**

| Color             | Polished                                                                                                                |
|-------------------|-------------------------------------------------------------------------------------------------------------------------|
| Weight            | 580 g (Hardware included)                                                                                               |
| Mounting place    | On vertical or horizontal pole or rail with diameter Ø 30-60 mm. Optionally mounting on wall with screws (not supplied) |
| Materials         | Polished high grade AISI-316 stainless steel                                                                            |
| For Antenna Types | Marine, satcom and GPS antennas accepting US-style 1"-14NF threaded stud brackets                                       |
| Dimensions        | 130 x 92.5 x 40 mm                                                                                                      |