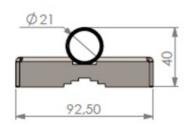

### **MECHANICAL SPECIFICATIONS**

| Color             | Polished                                                                                                                |
|-------------------|-------------------------------------------------------------------------------------------------------------------------|
| Weight            | 580 g (Hardware included)                                                                                               |
| Mounting place    | On vertical or horizontal pole or rail with diameter Ø 30-60 mm. Optionally mounting on wall with screws (not supplied) |
| Materials         | Polished high grade AISI-316 stainless steel                                                                            |
| For Antenna Types | Marine, satcom and GPS antennas accepting US-style 1"-14NF threaded stud brackets                                       |
| Dimensions        | 130 x 92.5 x 40 mm                                                                                                      |