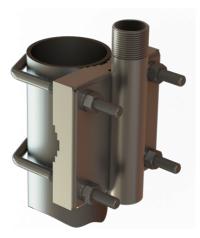

## Stainless Steel Mast/Rail Mounting Bracket 1"-14NF

- Polished marine grade AISI-316 stainless steel pole bracket
- Easy mounting on vertical and horizontal poles
- Especially made for installation of maritime, satcom and GPS antennas with internal 1"-14NF threaded bases
- Stainless steel hardware included

### **MECHANICAL SPECIFICATIONS**

| Color             | Polished                                                                                                                |
|-------------------|-------------------------------------------------------------------------------------------------------------------------|
| Weight            | 580 g (Hardware included)                                                                                               |
| Mounting place    | On vertical or horizontal pole or rail with diameter Ø 30-60 mm. Optionally mounting on wall with screws (not supplied) |
| Materials         | Polished high grade AISI-316 stainless steel                                                                            |
| For Antenna Types | Marine, satcom and GPS antennas accepting US-style 1"-14NF threaded stud brackets                                       |
| Dimensions        | 130 x 92.5 x 40 mm                                                                                                      |