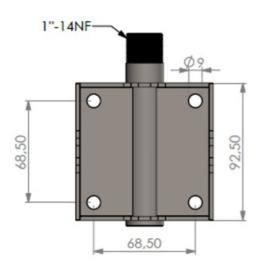

### **MECHANICAL SPECIFICATIONS**

| Color             | Polished                                                                                                                |
|-------------------|-------------------------------------------------------------------------------------------------------------------------|
| Weight            | 580 g (Hardware included)                                                                                               |
| Mounting place    | On vertical or horizontal pole or rail with diameter Ø 30-60 mm. Optionally mounting on wall with screws (not supplied) |
| Materials         | Polished high grade AISI-316 stainless steel                                                                            |
| For Antenna Types | Marine, satcom and GPS antennas accepting US-style 1"-14NF threaded stud brackets                                       |
| Dimensions        | 130 x 92.5 x 40 mm                                                                                                      |