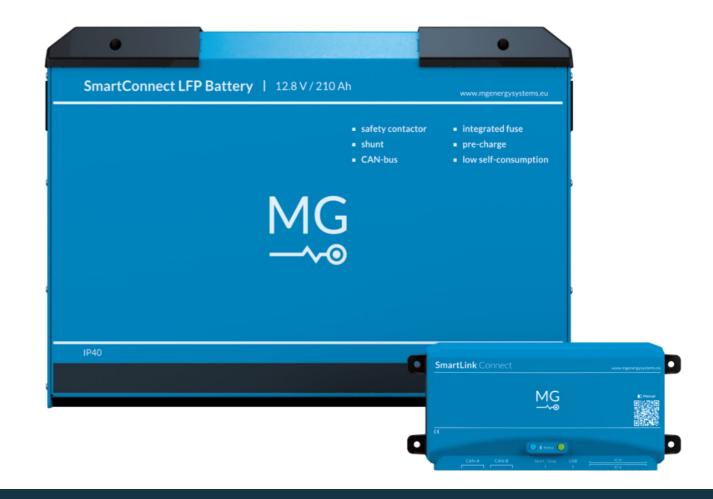

### M G S m a r t C o n n e c t

The MG SmartConnect is a battery system which includes one or more SmartConnect batteries and the SmartLink Connect. This complete battery system is specifically designed for low voltage systems. The design and technology is based on our proven line of batteries in combination with the safest and most reliable BMS in the market.

#### **SMARTCONNECT BATTERY**

The SmartConnect battery is the most intelligent lithium-ion battery available. This stand-alone MG battery is equipped with internal current sensors, a safety-contactor, pre-charge circuit and internal fuse. The latest lithium-ion chemistry in combination with the SmartConnect technology makes the battery lightweight and compact. This is especially an advantage for the smaller battery applications.

#### **SMARTLINK CONNECT**

The SmartLink Connect is the external battery management controller, which monitors and controls all batteries in the system. It gathers and combines all battery and communication data in the MG battery system. It transmits the collected data over CAN-Bus to make it available for third party devices. The SmartLink Connect detects the state of the system, including warnings and errors. Additionally, the SmartLink provides the necessary controls to start, stop and reset the entire battery system when needed.