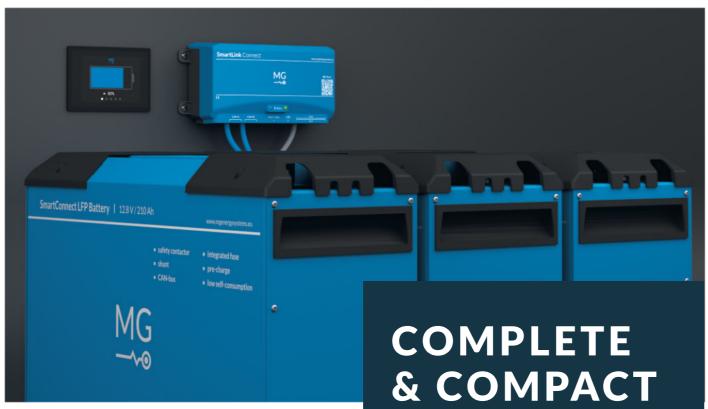

The MG SmartConnect provides a reliable and compact battery system, suitable for small installations. Use the SmartConnect battery system for example in your camper, boat or car.

#### **SMARTCONNECT BATTERY**

The SmartConnect battery is the most intelligent lithium-ion battery available. This stand-alone MG battery is equipped with internal current sensors, a safety-contactor, pre-charge circuit and internal fuse. The latest lithium-ion chemistry in combination with the SmartConnect technology makes the battery lightweight and compact. This is especially an advantage for the smaller battery applications.