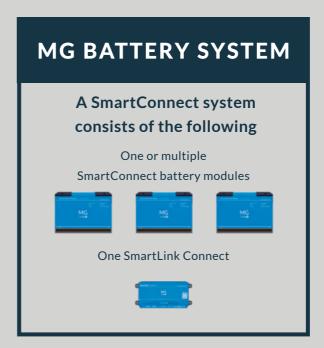

### M G S m a r t C o n n e c t

The MG SmartConnect is a battery system which includes one or more SmartConnect batteries and the SmartLink Connect. This complete battery system is specifically designed for low voltage systems. The design and technology is based on our proven line of batteries in combination with the safest and most reliable BMS in the market.

#### **SMARTCONNECT BATTERY**

The SmartConnect battery is the most intelligent lithium-ion battery available. This stand-alone MG battery is equipped with internal current sensors, a safety-contactor, pre-charge circuit and internal fuse. The latest lithium-ion chemistry in combination with the SmartConnect technology makes the battery lightweight and compact. This is especially an advantage for the smaller battery applications.

#### **SMARTLINK CONNECT**

The SmartLink Connect is the external battery management controller, which monitors and controls all batteries in the system. It gathers and combines all battery and communication data in the MG battery system. It transmits the collected data over CAN-Bus to make it available for third party devices. The SmartLink Connect detects the state of the system, including warnings and errors. Additionally, the SmartLink provides the necessary controls to start, stop and reset the entire battery system when needed.