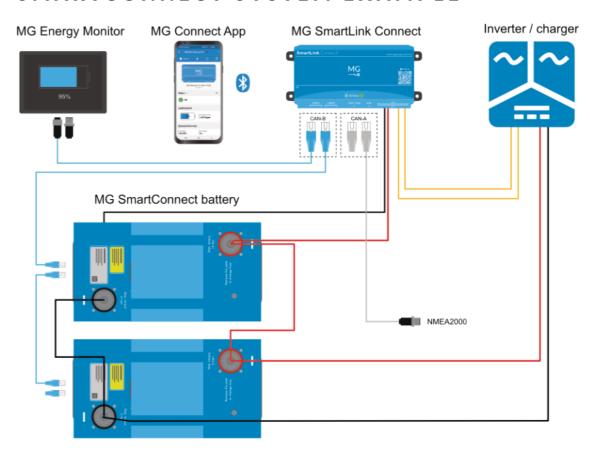

#### **SMARTLINK CONNECT**

The SmartLink Connect is the external battery management controller, which monitors and controls all batteries in the system. It gathers and combines all battery and communication data in the MG battery system. It transmits the collected data over CAN-Bus to make it available for third party devices. The SmartLink Connect detects the state of the system, including warnings and errors. Additionally, the SmartLink provides the necessary controls to start, stop and reset the entire battery system when needed.

#### **SMARTCONNECT SYSTEM EXAMPLE**

SCAN FOR TECHNICAL SPECIFICATIONS

#### **ENERGY MONITOR**

The MG Energy Monitor is a fast and responsive touchscreen display that shows the status of your MG lithium-ion battery system. Scrolling through the status pages and changing settings is easily done by touch. This display is for local monitoring. It has Wi-Fi capabilities to communicate with the MG Energy Portal for remote monitoring.

#### MG CONNECT APP

The bluetooth connection makes it possible to monitor and control your battery system with your smartphone or tablet. Connect with the MG Connect app and get insight into the battery status and energy consumption. It is also possible to change settings, read the event log and update to the latest firmware.